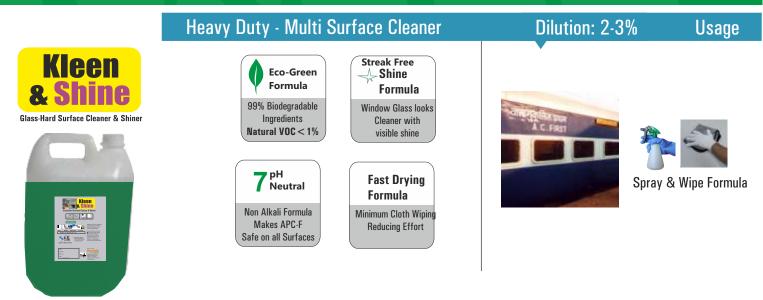

come to the world of Comprehensive Eco Friendly Railways Hygiene Solutions. World Class products formulated in Neutral pH range for Washing, Polishing, Cleaning, Disinfecting & Deodorizing Rail Coaches - Interior, Exterior & Washrooms. For the Workshop & Platforms Haylide's unique Degreasing formulas include a wide range of products at varying price points. Haylide also has a complete Floor, Glass, Multi surface, Washroom & Personnel Hand Hygiene & Infection Control Range that is excellent for Offices., apart from a complete Eco Professional Laundry Range for Rail Linen.



> 90% Readily Biodegradable Ingredients Natural Source VOC <1% in RTU Free from Phosphates, Slurry, APE's.



Corrosion Inhibitor

### Coach Exterior & Interior Cleaner - [RDSO approved]



### **Coach Glass Cleaner**



### **Coach Interior: Paan Stain & Ink Grafitti Removers**





**Stainex-G** Hard Surface & Fabric Spray Type Rem,over for Greasy / Food Stains

**Stainex-Sc** Scrub Paste Stain Remover for Paan Stains & Ink Marks etc.

### **Coach Washroom Cleaning & Sanitizing - [FDA Approved]**



### Air Freshener - [Aerosol Free]



### Hand Wash - [FDA Cosmetic License]



Range of Gel Moisturizing Hand Washes

Mild Cleansing

Moisturizing

Soap Free **pH Balanced** 





Aloe Vera



(YeFreshehands EbQmy)



Fresh Hands Pearl (Opaque Pearly White - Luxury)



Fresh Hands LQ (Pink Clear Gel - Premium)

### **Complete Professional Eco Laundry Range**



Complete Laundry Range Free from Phosphates, Slurry Based Chemicals, Nonyl Phenyl Ethoxylates, Caustic, EDTA & other Harmful Chemicals.



#### Pow