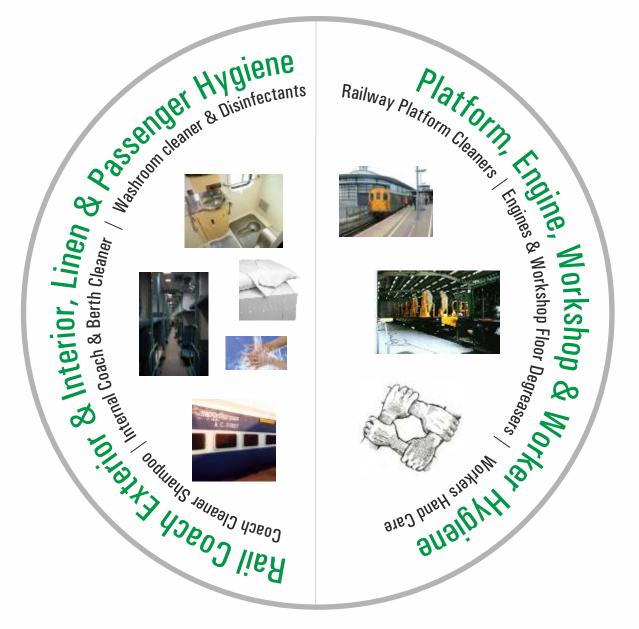

### **Complete End to End Railway Hygiene Solutions**

Welcome to the world of Comprehensive Eco Friendly Railways Hygiene Solutions. World Class products formulated in Neutral pH range for Washing, Polishing, Cleaning, Disinfecting & Deodorizing Rail Coaches - Interior, Exterior & Washrooms. For the Workshop & Platforms Haylide's unique Degreasing formulas include a wide range of products at varying price points. Haylide also has a complete Floor, Glass, Multi surface, Washroom & Personnel Hand Hygiene & Infection Control Range that is excellent for Offices., apart from a complete Eco Professional Laundry Range for Rail Linen.

### Workshops Floor Degreasing

Degreasing & Carbon Removal High Alkalinity Scrub & Wash

# Heavy Mechanical Degreasing of Epoxy & Trimix | Concrete

Degreasing & Heavy Cleaning Neurtral pH Scrub & Wash

Degreasing & Heavy Cleaning Economic Alkaline Scrub & Wash